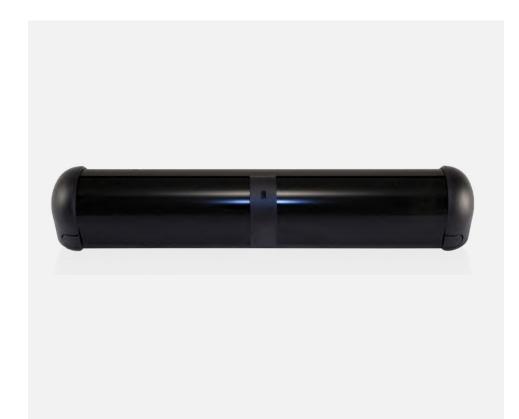

## Overhead Presence Sensor (OHPS)

#### Description

An overhead presence sensor designed for pedestrian automatic doors.

Provides threshold protection during the door open state. It is designed to prevent a closed door from opening and an open door from closing when a person is in the detection zone.

This sensor is easy to install and adjustments can be made using the remote control.