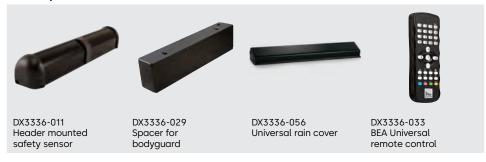

Versatile sensor can be used on single swing, simultaneous pair, dual egress, and folding doors when coupled with an interface/ lockout device.
- Adjustable tilt angle from 0°-10°.
- Separate pattern width, depth and sensitivity for open and closed door states for maximum flexibility.
- Fully monitored internally, capable of external monitoring.
- Visible LED indicates connection between sensor and door control.

#### Description

An overhead presence sensor designed for pedestrian automatic doors.

Provides threshold protection during the door open state. It is designed to prevent a closed door from opening and an open door from closing when a person is in the detection zone.

This sensor is easy to install and adjustments can be made using the remote control.

#### **Related products**



### **Technical specifications**

| Active Infrared                                        |
|--------------------------------------------------------|
| Presence                                               |
| Variable 108" max (9') recommended 78"-96" (6.5'-8')   |
|                                                        |
| 5°, 10° ( factory default setting: 5° )<br>0°, 5°, 10° |
| 12 - 24 VAC / VDC ±10%                                 |
| 50 – 60 Hz                                             |
| 60 VDC / 125 VAC<br>1 A<br>30 W (DC), 60 VA (AC)       |
| N/A                                                    |
| 0.5 – 9 s                                              |
| -22 °F – 140 °F                                        |
| Immune to electrical and radio frequency interference