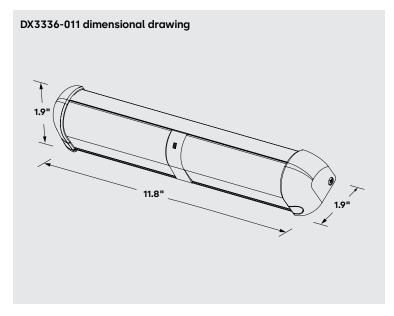

### **Technical specifications**

| Active Infrared                                        |
|--------------------------------------------------------|
| Presence                                               |
| Variable 108" max (9') recommended 78"-96" (6.5'-8')   |
|                                                        |
| 5°, 10° ( factory default setting: 5° )<br>0°, 5°, 10° |
| 12 - 24 VAC / VDC ±10%                                 |
| 50 – 60 Hz                                             |
| 60 VDC / 125 VAC<br>1 A<br>30 W (DC), 60 VA (AC)       |
| N/A                                                    |
| 0.5 – 9 s                                              |
| -22 °F – 140 °F                                        |
| Immune to electrical and radio frequency interference  |
| 48" (4') 6-conductor cable                             |
| 1 lb 11 oz                                             |
| 11.8" (W) × 1.9" (H) × 1.9" (D)                        |
| Aluminum & ABS plastic                                 |
|                                                        |